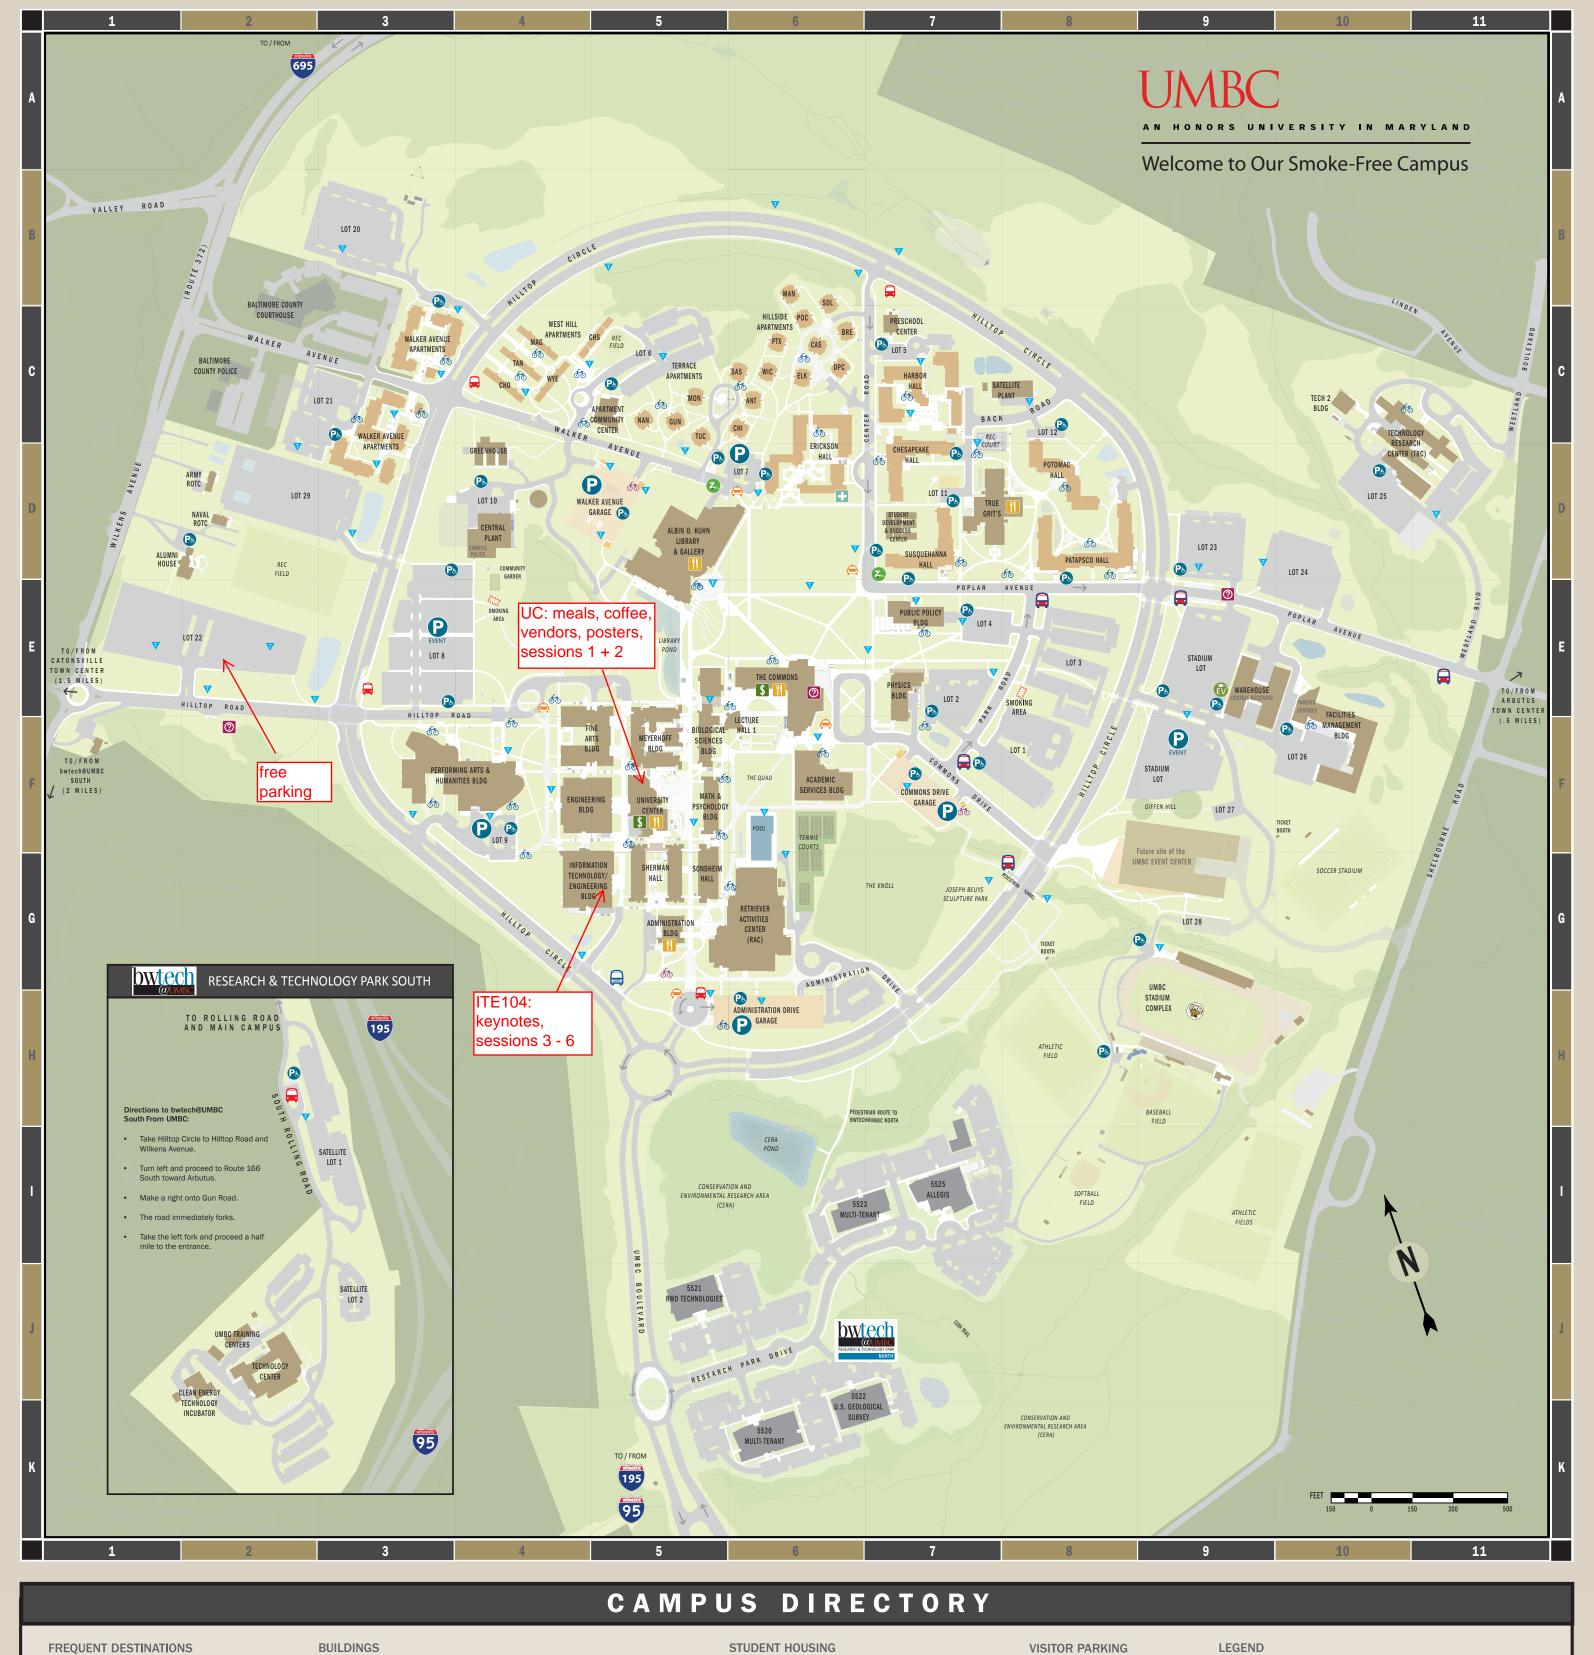

Admissions, Graduate, 2nd Floor Administration Bldg G5 Admissions, Undergraduate, Ground Floor facing Pond Albin O. Kuhn Library & Gallery E5

Black Box Theatre, 127 Performing Arts & Humanities Bldg F4 Bookstore, The Commons E6 bwtech@UMBC North J5/J7

bwtech@UMBC South J2 Center for Art, Design and Visual Culture, 105 Fine Arts Bldg F4/F5

Earl and Darielle Linehan Concert Hall, 235 Performing Arts & Humanities Bldg F3 Dance Cube, 337 Performing Arts & Humanities Bldg F4 Library & Gallery, Albin O. Kuhn D5 Music Box, 151 Performing Arts & Humanities Bldg F3 Parking Services, 100 Facilities Management Bldg E10 **Proscenium Theatre**, 103 Performing Arts & Humanities Bldg F4 University Center Ballroom, 301 University Center F5

Academic Services Building F6 Administration Building G5 Alumni House D1 Apartment Community Center C5 Army ROTC D2 Biological Sciences Building F5 Central Plant D4 The Commons E6 Engineering Building F4/F5

Facilities Management Building E10/F10 Fine Arts Building F4/F5 Greenhouse D4 Information Technology/Engineering

Building (ITE) G4/G Library & Gallery, Albin O. Kuhn D5 Mathematics & Psychology Building F5 Meyerhoff Chemistry Building F5

Naval ROTC D2 Performing Arts and Humanities Building F4 Physics Building E7

Preschool Center C7 Retriever Activities Center (RAC) G6 Satellite Utility Plant C7/C8 Sherman Hall G Sondheim Hall G5

Student Development & Success Center (SDSC) D7 Technology Research Center (TRC) C10/D10 Tech 2 Building C10 True Grit's D7 University Center F5

UMBC Stadium Complex H9

Warehouse E9

Chesapeake Hall D7 Erickson Hall D6 Harbor Hall C7 Patapsco Hall D8 Potomac Hall D8 Susquehanna Hall D7 Walker Avenue Apartments C3

Hillside Apartments Sideling (SDL) B6 Pocomoke (POC) C6 Manokin (MAN) B6 Patuxent (PTX) C6 Elk (ELK) C6 Deep Creek (DPC) C6 Casselman (CAS) C6 Breton (BRE) C6

## West Hill Apartments Chester (CHS) C4

Wye (WYE) C4 Magothy (MAG) C4 Tangier (TAN) C4 Choptank (CHO) C4

Terrace Apartments Nanticoke (NAN) C5 Gunpowder (GUN) C5 Monocacy (MON) C5 Sassafras (SAS) C6 Wicomico (WIC) C6 Antietam (ANT) C6

Chincoteague (CHI) C6

Tuckahoe (TUC) C5

Administration Drive Garage H5

Commons Drive Garage F7 Walker Avenue Garage D5 Lot 7 D6 Lot 9 F4

**EVENT PARKING** Stadium Lot E9/F9

Lot 8 E3 **GENERAL INFORMATION** For more information call

For Campus Police call 410-455-5555

410-455-1000

P Visitor Parking Event Parking

MTA Bus Stop Only

Accessible Parking

Information Desk/Vehicular Kiosk II Dining Locations

\$ ATM University Health Services

MTA and UMBC Shuttle Bus Stop UMBC Shuttle Bus Stop Only A Taxi Pickup Area ₱ Bike Rack

■ Bike Rack

**₹** Bicycle Repair Station Zip Car **EV Charging Station** Emergency Phone